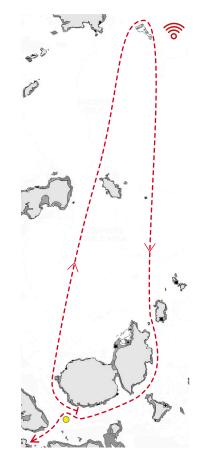

COURSE 7: New World Victoria Park 60 Course (36nm)

Start, rounding Rangitoto (S), Awash Rk Rakino (P), Otata Island (Noises) (P), Shearers Rock Cardinal Buoy (P), Northern Leading Buoy (S), to Finish

Reply **MARK 1** to SSANZ Text message after passing and/or rounding Shearers Rock Cardinal Buoy