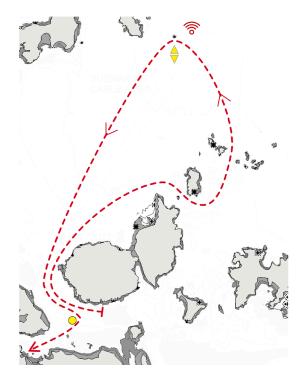

COURSE 8: New World Victoria Park 100 Course (52nm)

Start, passing Rangitoto (S), rounding Flat Rock (S), passing Rakino Island (P), passing Motutapu Island (S), Northern Leading Buoy (P) to Finish.

Reply **MARK 1** to SSANZ Text message after passing and/or rounding Flat Rock and **MARK 2** after passing and/or rounding Rakino Island