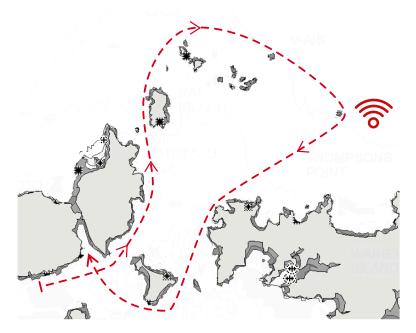

COURSE 9: New World Victoria Park 50 Course (30nm)

Start passing Motutapu (P), rounding Motuhoropapa Island (The Noises) (S), Ahaaha Rocks (S), D'Urville Rock (S), Motuihe Island (S) to Finish (Islington Bay area).

Reply **MARK 1** to SSANZ Text message after rounding D'Urville Rock

Save time, shop online.