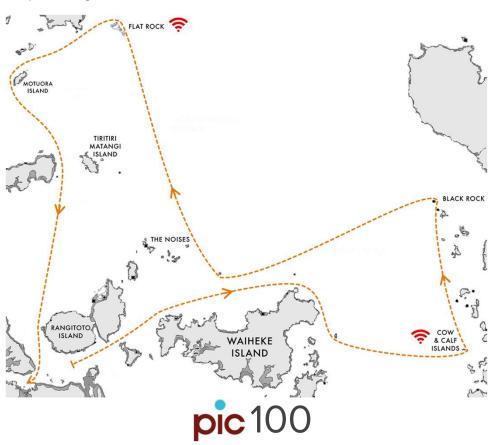

### **Beacon Marine Course**

Start passing Motutapu Island (port), Waiheke Island (starboard), Tarahiki (Shag) Island (port), Cow and Calf Islands (port), Motupotaka (Black Rocks) (port), D'Urville Rock (starboard), Flat Rock (port), Motuora Island (port), Rangitoto Island (port), to Finish.

Txt SSANZ on 021 0880 1160 after passing and/or rounding Cow & Calf Islands and Flat Rock