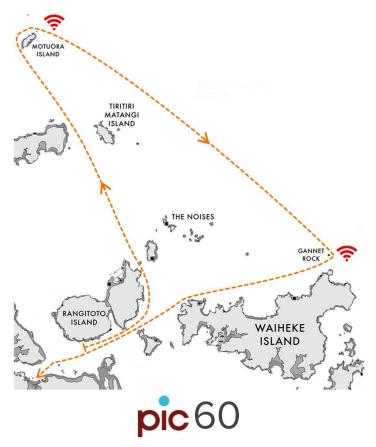

## **Beacon Marine Course**

Start passing Motutapu Island (port), Tiritiri Matangi Island (starboard), Motuora Island (starboard), Gannet Rock (starboard), to Finish.

Txt SSANZ on 021 0880 1160 after passing and/or rounding Motuora Island and Gannet Rock