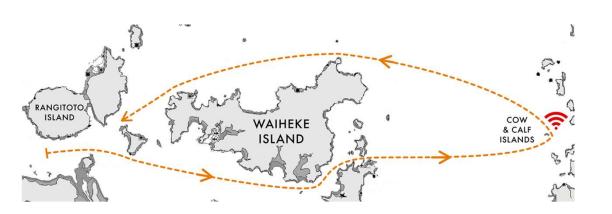

# **Beacon Marine Course**

Start passing Browns Island (starboard), Waiheke Island (port), Ponui island (starboard), Cow and Calf Islands (port), Waiheke Island (port), passing Motutapu Island (starboard), to Finish (Motuihe area).